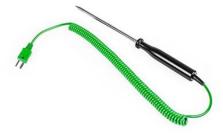

## Stainless Steel Penetration Probe Type K

## Features

• 316 Stainless Steel Air Probe with a vented sheath for general air temperature

• Suitable for use in various environments, including industrial settings and food applications

• Designed with a sharp, pointed tip, the probe is ideal for inserting into solids, liquids, and semi-solids to accurately measure their internal temperatures